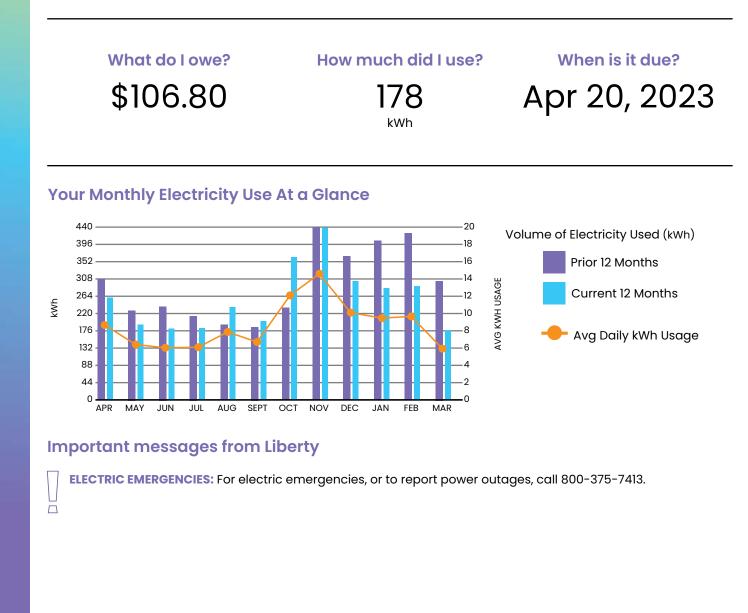

### **Understanding Your Bill**

For additional information please visit www.LibertyEnergyandWater.com.

Your Monthly Electricity Use At a Glance

Units: A unit is equal to one kWh (Kilowatt Hours).

| Meter         | Read        | Service     | Billing           |                |                 | кwн         |                   |              |
|---------------|-------------|-------------|-------------------|----------------|-----------------|-------------|-------------------|--------------|
| <b>Number</b> | <b>Type</b> | <b>Days</b> | <b>Period</b>     | <b>Current</b> | <b>Previous</b> | <b>Used</b> | <b>Multiplier</b> | <b>Usage</b> |
| GS02137486    | Actual      | 30          | 2/16/23 - 3/17/23 | 15210          | 15032           | 178         | 1                 | 178          |